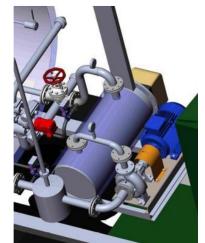

### **MAIN FEATURES**

- Tank capacity from 20.000 liter up to 40.000 liter depending on vehicle dimensions.
- Depends on request, different types of relay tankers with pump and burner are available.
- For easy filling, dual manhole option on front and back of tank and special heat resistant ball type discharge valve for Pumpless models.

### **MAIN FEATURES**

- In pump integrated Bitumen Relay Tanker models, by the virtue of a 4-way valve, bidirectional discharge, tank filling and circulation within the tank made possible. Additionally, economic piping cleaning is available.
- Diesel burner with thermostatic control system (capacity between 14-26kg/h) for heated types of relay tanker.
- **Optional:** agitator system for PMB transfers.
- Optional: Compatible design with surface stabilizers such an Bomag MPH.