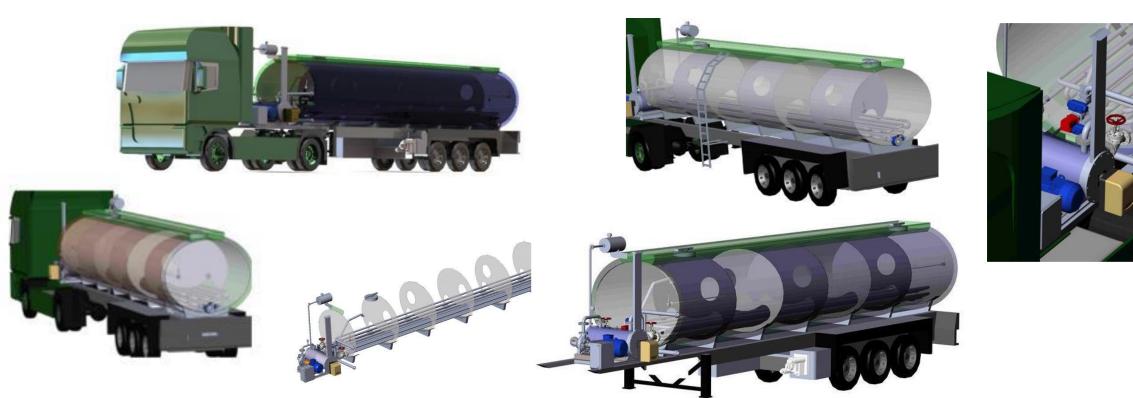

MACCHINA ITALIANA

Bitumen Relay Tanker is the most versatile and functional solution with its various capacities according to your requirements and optional heating and pumping systems, for hauling bitumen, PMB, emulsion and other similar materials.

### **MAIN FEATURES**

- Tank capacity from 20.000 liter up to 40.000 liter depending on vehicle dimensions.
- Depends on request, different types of relay tankers with pump and burner are available.
- For easy filling, dual manhole option on front and back of tank and special heat resistant ball type discharge valve for Pumpless models.

### **MAIN FEATURES**

- In pump integrated Bitumen Relay Tanker models, by the virtue of a 4-way valve, bidirectional discharge, tank filling and circulation within the tank made possible. Additionally, economic piping cleaning is available.
- Diesel burner with thermostatic control system (capacity between 14-26kg/h) for heated types of relay tanker.
- **Optional:** agitator system for PMB transfers.
- Optional: Compatible design with surface stabilizers such an Bomag MPH.