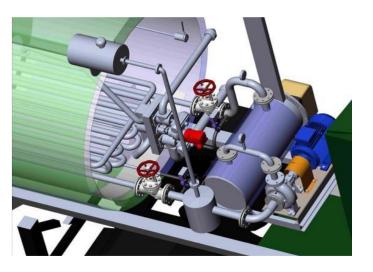

### **MAIN FEATURES**

- In pump integrated Bitumen Relay Tanker models, by the virtue of a 4-way valve, bidirectional discharge, tank filling and circulation within the tank made possible. Additionally, economic piping cleaning is available.
- Diesel burner with thermostatic control system (capacity between 14-26kg/h) for heated types of relay tanker.
- **Optional:** agitator system for PMB transfers.
- Optional: Compatible design with surface stabilizers such an Bomag MPH.