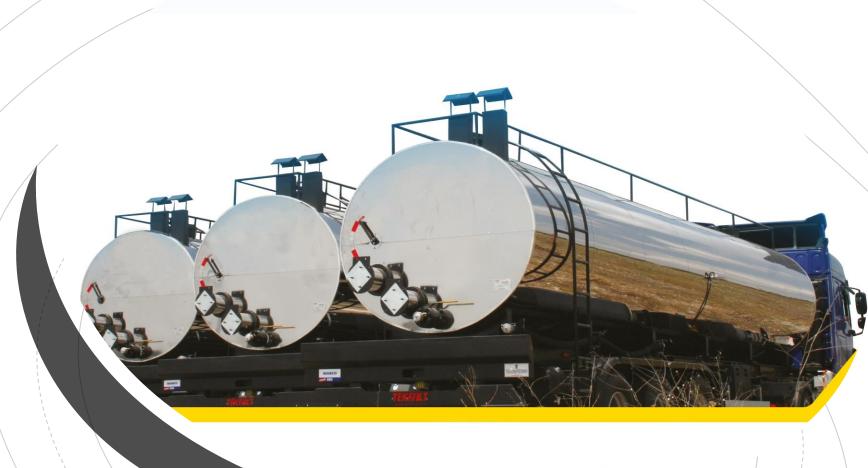

MACCHINA ITALIANA

Bitumen Relay Tanker is the most versatile and functional solution with its various capacities according to your requirements and optional heating and pumping systems, for hauling bitumen, PMB, emulsion and other similar materials.

### **MAIN FEATURES**

- Tank capacity from 20.000 liter up to 40.000 liter depending on vehicle dimensions.
- Depends on request, different types of relay tankers with pump and burner are available.
- For easy filling, dual manhole option on front and back of tank and special heat resistant ball type discharge valve for Pumpless models.